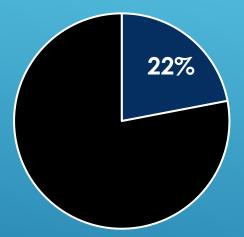

# CONSERVATION PERFORMANCE (v. INTERIM CONSERVATION TARGET)

| Month | Diff. AF | Diff. % | Cum.<br>Diff. % |
|-------|----------|---------|-----------------|
| Jan   | 151.9    | +4.2%   | +4.2%           |
| Feb   | 229.9    | +7.2%   | +5.6%           |
| Mar   | 278.8    | +7.1%   | +6.2%           |
| Apr   | 535.9    | +10.7%  | +7.6%           |
| May   | 25.9     | +.4%    | +5.6%           |
| Jun   | (4.8)    | 01%     | +4.2%           |
| July  | (250.5)  | -3.1%   | +2.6%           |
| Aug   | (251.5)  | -3.1%   | +1.6%           |
| Sep   | (131.9)  | -1.8%   | +1.1%           |
| Oct   | (486.6)  | -8.1%   | +0.2%           |
| Nov   |          |         |                 |
| Dec   |          |         |                 |
| Total | 96.7     |         | +0.2%           |