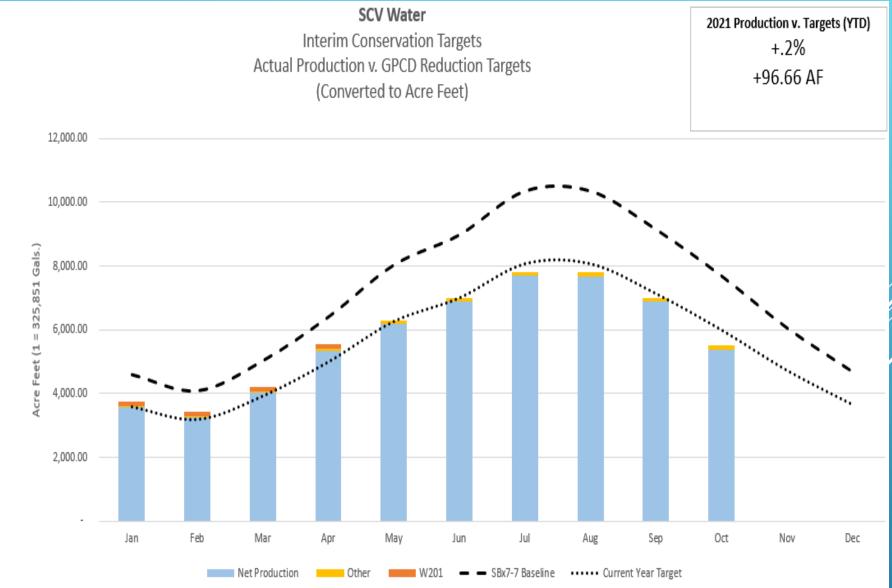

# CONSERVATION PERFORMANCE (v. INTERIM CONSERVATION TARGET)

| Month | Diff. AF | Diff. % | Cum.<br>Diff. % |
|-------|----------|---------|-----------------|
| Jan   | 151.9    | +4.2%   | +4.2%           |
| Feb   | 229.9    | +7.2%   | +5.6%           |
| Mar   | 278.8    | +7.1%   | +6.2%           |
| Apr   | 535.9    | +10.7%  | +7.6%           |
| May   | 25.9     | +.4%    | +5.6%           |
| Jun   | (4.8)    | 01%     | +4.2%           |
| July  | (250.5)  | -3.1%   | +2.6%           |
| Aug   | (251.5)  | -3.1%   | +1.6%           |
| Sep   | (131.9)  | -1.8%   | +1.1%           |
| Oct   | (486.6)  | -8.1%   | +0.2%           |
| Nov   |          |         |                 |
| Dec   |          |         |                 |
| Total | 96.7     |         | +0.2%           |

### CONSERVATION PERFORMANCE (v. INTERIM TARGET)